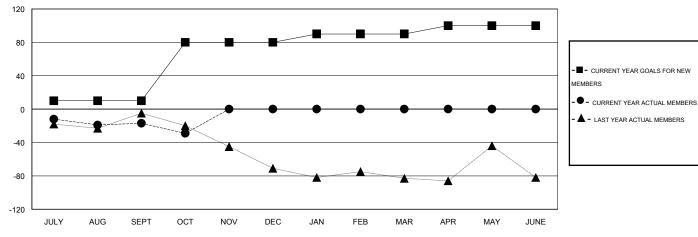

#### GOALS AND ACTUAL MEMBERS CUMULATIVE

| DROPPED CLUBS: 1 |    | 16 CLUBS OF 55 ADDED 1 OR MORE | GENDER DISTRIBUTION |              |     |
|------------------|----|--------------------------------|---------------------|--------------|-----|
|                  |    | NEW MEMBERS                    | MALE                | 911 (73.29%) |     |
| DROPPED MEMBERS  |    |                                | FEMALE              | 332 (26.71%) |     |
| DECEASED         | 7  | CLICK HERE FOR HEALTH          | FAMILY UNIT MEMBERS |              | 115 |
| CLUB CANCELLED   | 0  | ASSESSMENT DATA                | FAMILY UNIT MEMBERS |              |     |
| OTHER            | 58 |                                | HEAD OF HOUSEHOLD   |              | 57  |
| TOTAL            | 65 |                                | NON-HEAD OF HOUSEHO | 58           |     |

# GMT: HAL GRIFFIN LOCATION TEXAS GMT CA 1

|                         |                  | Clubs            |                  |                  | Members                  |                    |                                     |                    |                  |  |
|-------------------------|------------------|------------------|------------------|------------------|--------------------------|--------------------|-------------------------------------|--------------------|------------------|--|
|                         | RESUL            | TS FOR 2016-2017 |                  |                  | RESULTS FOR 2016-2017    |                    |                                     |                    |                  |  |
| QUARTER                 | NEW CLUB<br>GOAL | NEW CLUBS        | DROPPED<br>CLUBS | NET<br>GAIN/LOSS | QUARTER                  | NEW MEMBER<br>GOAL | CHARTER AND<br>NEW MEMBERS<br>ADDED | DROPPED<br>MEMBERS | NET<br>GAIN/LOSS |  |
| JULY/AUG/SEPT           | 0                | 0                | 1                | -1               | JULY/AUG/SEPT            | 10                 | 24                                  | 41                 | -17              |  |
| OCT/NOV/DEC JAN/FEB/MAR | 0                | 0                | 0                | 0                | OCT/NOV/DEC  JAN/FEB/MAR | 70<br>10           | 12<br>0                             | 24<br>0            | -12<br>0         |  |
| APR/MAY/JUNE            | 0                | 0                | 0                | 0                | APR/MAY/JUNE             | 10                 | 0                                   | 0                  | 0                |  |