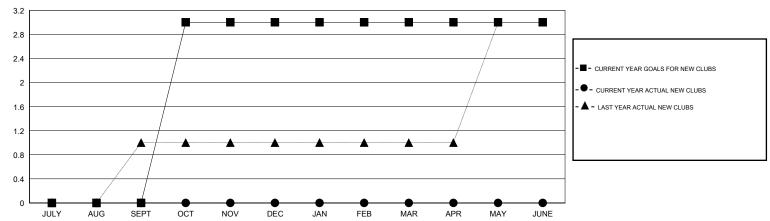

### GOALS AND ACTUAL NEW CLUBS CUMULATIVE

# GMT: HAL GRIFFIN LOCATION TEXAS GMT CA 1

|                         |                  | Clubs            |                  |                  | Members                  |                    |                                     |                    |                  |  |
|-------------------------|------------------|------------------|------------------|------------------|--------------------------|--------------------|-------------------------------------|--------------------|------------------|--|
|                         | RESUL            | TS FOR 2016-2017 |                  |                  | RESULTS FOR 2016-2017    |                    |                                     |                    |                  |  |
| QUARTER                 | NEW CLUB<br>GOAL | NEW CLUBS        | DROPPED<br>CLUBS | NET<br>GAIN/LOSS | QUARTER                  | NEW MEMBER<br>GOAL | CHARTER AND<br>NEW MEMBERS<br>ADDED | DROPPED<br>MEMBERS | NET<br>GAIN/LOSS |  |
| JULY/AUG/SEPT           | 0                | 0                | 1                | -1               | JULY/AUG/SEPT            | 10                 | 24                                  | 41                 | -17              |  |
| OCT/NOV/DEC JAN/FEB/MAR | 0                | 0                | 0                | 0                | OCT/NOV/DEC  JAN/FEB/MAR | 70<br>10           | 12<br>0                             | 24<br>0            | -12<br>0         |  |
| APR/MAY/JUNE            | 0                | 0                | 0                | 0                | APR/MAY/JUNE             | 10                 | 0                                   | 0                  | 0                |  |